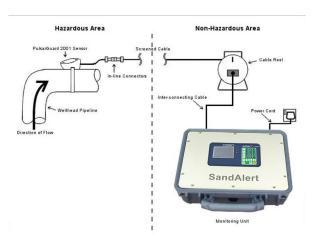

## Technical Specifications:

SandAlert Portable is a complete kit, including sensor, mounting strap, and 50 m (164 ft) extension lead, fitted in a rugged pelican case. A graphics display gives real-time sand data and trend information up to 90 days at 1-minute intervals. A PC Interface allows data download and graphical analysis. SandAlert Portable is perfect for short-term well evaluation and to determine methods of control.