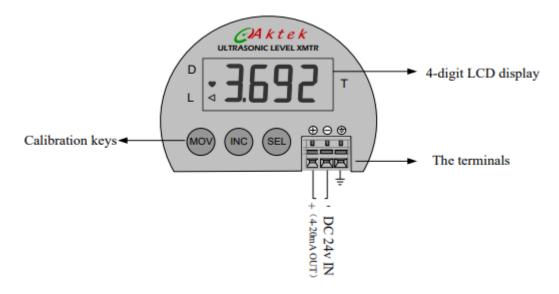

### **CONNECTIONS**

**Power input:** The ALIT-BT/GT is 2- wire series ultrasonic level meter, it requires DC power between 20 to 32VDC. No adjustments are necessary for any voltage in this range.

### **KEYPAD SYSTEM**

The ALIT-BT/GT has a simple 3-key calibration system. Operating and calibration modes are shown on the 4-digit display. The keys are used to calibrate the ALIT-BT, and to view operating mode and functions.