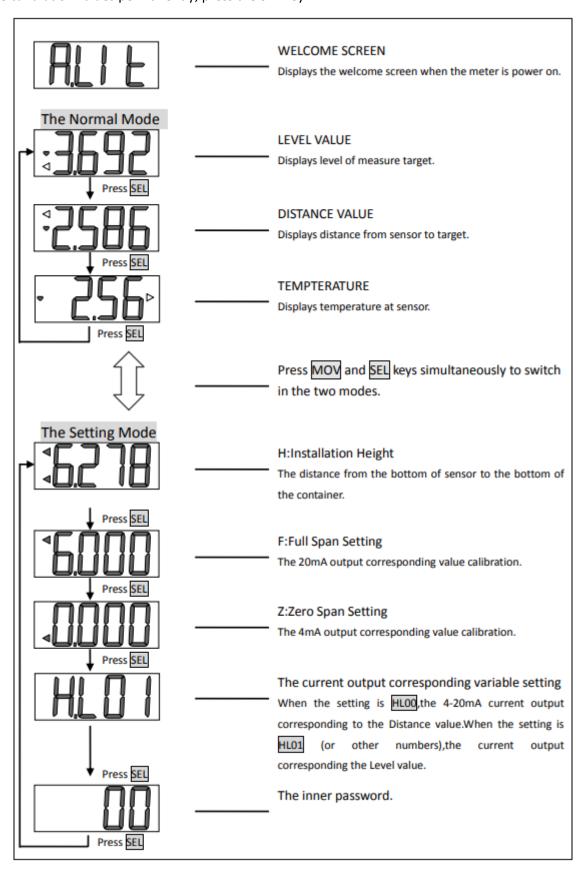

#### **MENU-FLOW CHART**

The following diagram shows the ALIT-BT/GT Menu system. Arrows show the directions to leave a box. Pressing a corresponding key will move to the next box in the direction shown. Numeric values are changed by pressing the **INC** key. To store the calibration values permanently, press the **SEL** key