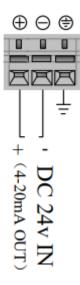

### **CONNECTIONS**

**Power input:** The ALIT-BT/GT is 2- wire series ultrasonic level meter, it requires DC power between 20 to 32VDC. No adjustments are necessary for any voltage in this range.